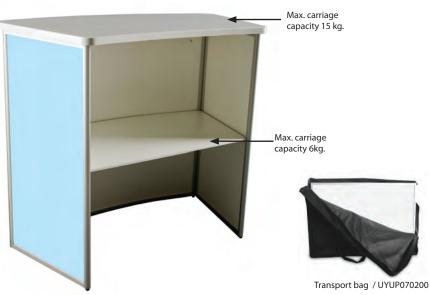

## **Midsize Convex Counter**

The Midsize Convex Counter is a low cost counter made of an aluminium profile as well as a PVC-foam. The top and the shelf have the color white and are made of plastic. A transport bag can be requested