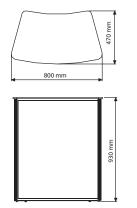

| MATERIAL : Silver anodised aluminium<br>PANEL: Plastech PVC Foam |              |          | WEIGHT       | PACKING SIZE        |
|------------------------------------------------------------------|--------------|----------|--------------|---------------------|
| ARTICLE                                                          | PANEL        | QUANTITY | WITH PACKING | *W X H X D          |
| UPSM0S2000                                                       | 718 X 878 mm | 1        | 18,100 kg    | 950 X 1180 X 140 mm |
|                                                                  | 335 X 878 mm | 2        |              |                     |
| *W:Width H: Height D: De                                         |              |          |              |                     |