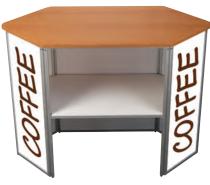

## **Hexagonal Panset Counter**

The Hexagonal Panset Counter is folding counter with large space for catalogues or equipment. The counter is made of aluminium-profiles and a white PVC-foam. The top-plate of the Hexagonal Panset and the shelf are available in white PVC-foam or beechwood design. A transport bag is available upon request.