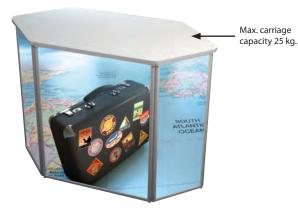

## **Hexagonal Panset Counter**

The Hexagonal Panset Counter is folding counter with large space for catalogues or equipment. The counter is made of aluminium-profiles and a white PVC-foam. The top-plate of the Hexagonal Panset and the shelf are available in white PVC-foam or beechwood design. A transport bag is available upon request.