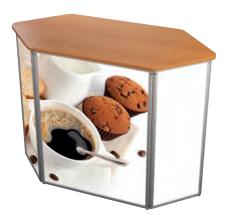

## **Hexagonal Panset Counter**

The Hexagonal Panset Counter is folding counter with large space for catalogues or equipment. The counter is made of aluminium-profiles and a white PVC-foam. The top-plate of the Hexagonal Panset and the shelf are available in white PVC-foam or beechwood design. A transport bag is available upon request.