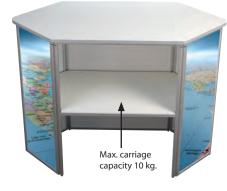

## **Hexagonal Panset Counter**

The Hexagonal Panset Counter is folding counter with large space for catalogues or equipment. The counter is made of aluminium-profiles and a white PVC-foam. The top-plate of the Hexagonal Panset and the shelf are available in white PVC-foam or beechwood design. A transport bag is available upon request.

| MATERIAL : Silver anodised aluminium PANEL: Plastech PVC Foam |                     |                |              |           | WEIGHT              | PACKING SIZE        |
|---------------------------------------------------------------|---------------------|----------------|--------------|-----------|---------------------|---------------------|
|                                                               | ARTICLE             | MODEL          | PANEL        | QUANTITY  | WITH PACKING        | *W X H X D          |
| U                                                             | PSM001000 Hexagonal | 878 X 659 mm   | 1            | 19,300 kg | 720 X 1270 X 130 mm |                     |
|                                                               |                     |                | 878 X 311 mm | 4         |                     |                     |
| U                                                             | IPSM007000          | Wood Hexagonal | 878 X 659 mm | 1         | 21,300 kg           | 720 X 1270 X 130 mm |
|                                                               |                     |                | 878 X 311 mm | 4         |                     |                     |