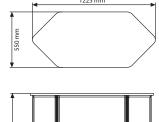

| MATERIAL : Silver anodised aluminium PANEL: Plastech PVC Foam |                     |                |              |           | WEIGHT              | PACKING SIZE        |
|---------------------------------------------------------------|---------------------|----------------|--------------|-----------|---------------------|---------------------|
|                                                               | ARTICLE             | MODEL          | PANEL        | QUANTITY  | WITH PACKING        | *W X H X D          |
| U                                                             | PSM001000 Hexagonal | 878 X 659 mm   | 1            | 19,300 kg | 720 X 1270 X 130 mm |                     |
|                                                               |                     |                | 878 X 311 mm | 4         |                     |                     |
| U                                                             | IPSM007000          | Wood Hexagonal | 878 X 659 mm | 1         | 21,300 kg           | 720 X 1270 X 130 mm |
|                                                               |                     |                | 878 X 311 mm | 4         |                     |                     |